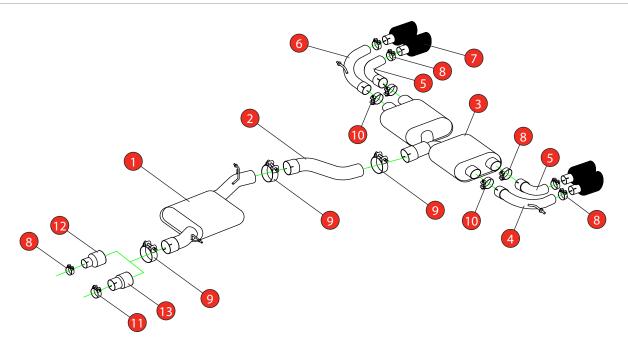

Estimated Fitting Time: 2 Hours

| NO.    | PART NO.   | DESCRIPTION                            | QTY |  |  |
|--------|------------|----------------------------------------|-----|--|--|
| 1      | 763VW      | Resonated Centre Section               | 1   |  |  |
| 2      | 765VW      | Link Pipe                              | 1   |  |  |
| 3      | 766VW      | Rear Silencer                          | 1   |  |  |
| 4      | 857AU      | L/H Outer Trim Connecting Pipe         | 1   |  |  |
| 5      | 859AU      | L/H & R/H Inner Trim Connecting Pipe   | 2   |  |  |
| 6      | 858AU      | R/H Outer Trim Connecting Pipe         | 1   |  |  |
| 7      | Z023.10055 | Black Ceramic Ø100mm Daytona Trim      | 4   |  |  |
| Fit Ki | Fit Kit    |                                        |     |  |  |
| 8      | Z016.10064 | 63-68mm Clamp                          | 7   |  |  |
| 9      | Z016.10069 | 79-85mm Clamp                          | 3   |  |  |
| 10     | Z016.10070 | 66mm H/D Clamp                         | 2   |  |  |
| 11     | Z016.10056 | 73-79mm Clamp                          | 1   |  |  |
| 12     | AD103      | Adaptor (USE TO FIT TO O.E DOWNPIPE)   | 1   |  |  |
| 13     | AD107      | Adaptor (USE TO FIT TO Ø76mm DOWNPIPE) | 1   |  |  |