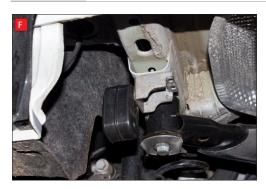

A) Both of the rear mounting points need rotating 180° when fitting the Scorpion exhaust.